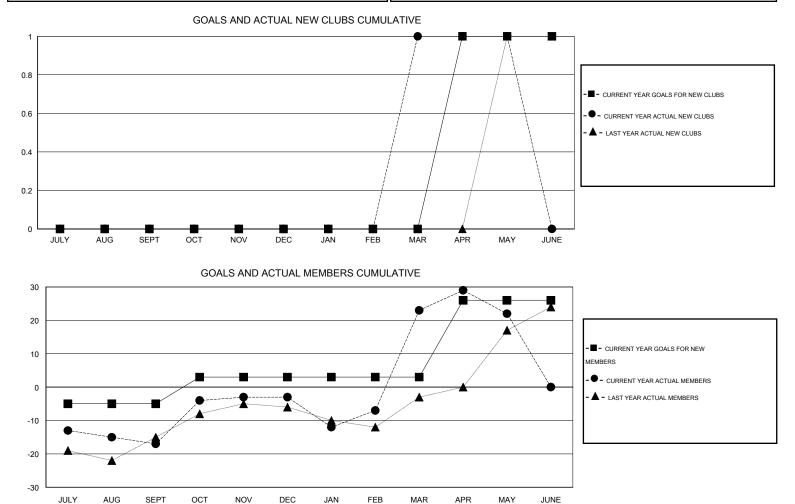

## LOCATION NEW HAMPSHIRE

 $\mathsf{GMT} \: \mathsf{CA} \: 1$ 

| Clubs         |                  |                     |                            |                             | Members               |                    |                                  |                              |                             |  |
|---------------|------------------|---------------------|----------------------------|-----------------------------|-----------------------|--------------------|----------------------------------|------------------------------|-----------------------------|--|
|               | RESU             | LTS FOR 2013-2014   |                            |                             | RESULTS FOR 2013-2014 |                    |                                  |                              |                             |  |
| QUARTER       | NEW CLUB<br>GOAL | ACTUAL NEW<br>CLUBS | ACTUAL<br>DROPPED<br>CLUBS | ACTUAL NET<br>GAIN/<br>LOSS | QUARTER               | NEW MEMBER<br>GOAL | ACTUAL TOTAL<br>MEMBERS<br>ADDED | ACTUAL<br>DROPPED<br>MEMBERS | ACTUAL NET<br>GAIN/<br>LOSS |  |
| JULY/AUG/SEPT | 0                | 0                   | 0                          | 0                           | JULY/AUG/SEPT         | -5                 | 16                               | 33                           | -17                         |  |
| OCT/NOV/DEC   | 0                | 0                   | 0                          | 0                           | OCT/NOV/DEC           | 8                  | 42                               | 28                           | 14                          |  |
| JAN/FEB/MAR   | 0                | 1                   | 1                          | 0                           | JAN/FEB/MAR           | 0                  | 57                               | 31                           | 26                          |  |
| APR/MAY/JUNE  | 1                | 0                   | 0                          | 0                           | APR/MAY/JUNE          | 23                 | 23                               | 24                           | -1                          |  |